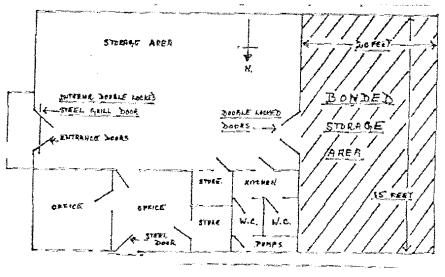

#### Part 1

Those buildings shaded in the following floor plan, being a part of the Jacques Scott compound situated on Crewe Road at George Town known as Registration Section George Town Central Block 14C Parcels 172 and 177.

#### Part 2

- 1. That a bond is entered into and maintained in the sum of \$1,000,000 with a recognised bank as security to cover the duty risk in respect of goods from time to time in the bonded warehouse.
- 2. That no goods, other than those the property of Jacques Scott & Co. Ltd. or any of its wholly owned subsidiaries or any of their respective customers be stored in the bonded warehouse.