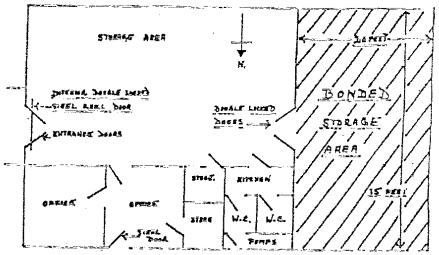

### Part 1

That part of the ground floor premises of the building known as Abacus House situated on Walkers Road, George Town, as indicated on the floor plan hereunder.

Area: A, B, C and D

Licensed premises of Overton Traders Ltd. at Abacus House, Walkers Road, George Town.

# Part 2

That no goods other than the property of Overton Traders Limited shall be stored in the warehouse.

# Part 3

Norman Balfour Overton