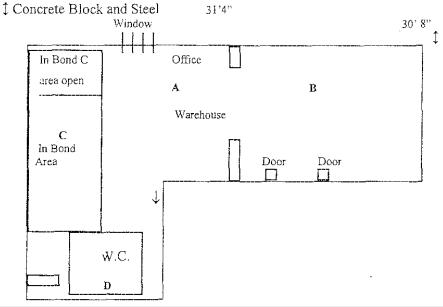

### Part 1

That part of the ground floor premises of the building known as Abacus House situated on Walkers Road, George Town, as indicated on the floor plan hereunder.

Area: A, B, C and D

Licensed premises of Overton Traders Ltd. at Abacus House, Walkers Road, George Town.

# Part 2

That no goods other than the property of Overton Traders Limited shall be stored in the warehouse.