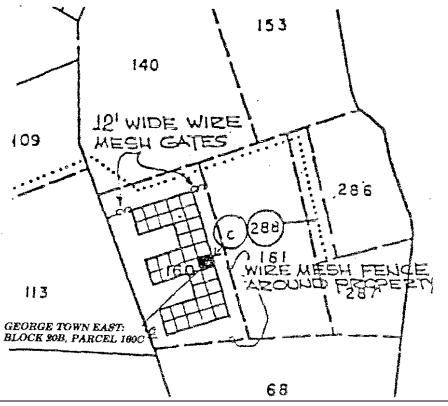

#### Part 1

That part of the building shaded in the floor plan depicted hereunder located at the Airport Industrial Park on property described as Block 20B, Parcel 209 George Town East being part of the building known as Gayisle Enterprises Limited.

Part 2

- 1. That the relevant provisions of the *Customs and Border Control Act* (2022 *Revision*) shall be complied with.
- 2. That no goods other than the property of Gayisle Enterprises Limited or its customers shall be stored in the warehouse.

#### Part 1

That part of the building shaded in the floor plan depicted hereunder located at the Airport Industrial Park on property described as Block 20B, Parcel 209, George Town East being part of the building known as Gayisle Enterprises Limited.

#### Part 2

That no goods other than those of Gayisle Enterprises Limited or any of their customers shall be stored in the bonded warehouse.