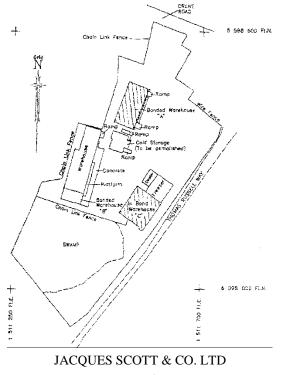

#### Part 1

The building known as "Jacques Scott's Warehouse" situated in Crewe Road, George Town, the property of the Jacques Scott Group of Companies (Investment Corporation) Ltd.

#### Part 2

That no goods not being the property of Jacques Scott & Co. Ltd. or its wholly owned subsidiaries or customers or any of them shall be stored in the warehouse.

#### Part 1

Those buildings shaded in the following floor plan, being a part of the Jacques Scott compound situated on Crewe Road at George Town known as Registration Section George Town Central Block 14C Parcels 172 and 177.

#### Part 2

- 1. That a bond is entered into and maintained in the sum of \$1,000,000 with a recognised bank as security to cover the duty risk in respect of goods from time to time in the bonded warehouse.
- 2. That no goods, other than those the property of Jacques Scott & Co. Ltd. or any of its wholly owned subsidiaries or any of their respective customers be stored in the bonded warehouse.