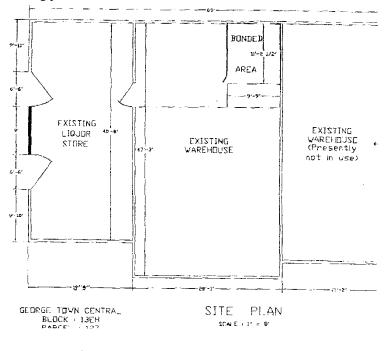

### Part 1

That part of the building situated on Bodden Avenue at George Town known as Registration Section George Town Central Block 13EH, Parcel 127 that is shown hatched on the following plan.

- 1. That a bond is entered into and maintained in the sum of \$25,000 with a recognised bank as security to cover the duty risk in respect of goods from time to time in the bonded warehouse.
- 2. That no goods, other than those the property of Shellections Ltd. be stored in the bonded warehouse.

### Part 3

Peter Wight